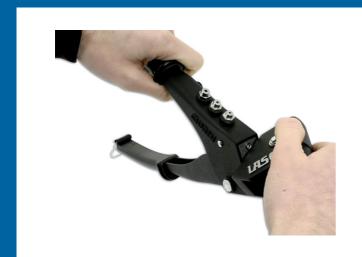

## **Swivel Head Standard Riveter with 30 Rivets**

Standard riveter with 360° swivel head for aluminium and steel rivets, providing accessibility to challenging locations.

## **Additional Information**

- One handed operation, with 360° swivel action.
- Supplied with 30 assorted rivets, and head change spanner Suitable for: 2.4, 3.2, 4.0, 4.8mm rivets.
- Includes 4 heads, neatly stored in the handle.
- · Handle also includes lock for when tool is not in use.
- Spare sets of rivets available please see Connect Part Nos. 31843 (set of 475 rivets), 31844 (set of 200 rivets). Spare jaws available, please see Laser Part No. 2805.