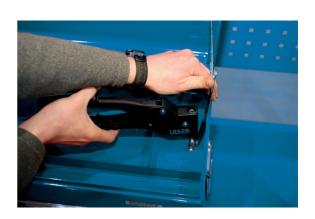

## **Swivel Head Standard Riveter with 30 Rivets**

Standard riveter with 360° swivel head for aluminium and steel rivets, providing accessibility to challenging locations.

## **Additional Information**

- One handed operation, with 360° swivel action.
- Supplied with 30 assorted rivets, and head change spanner Suitable for: 2.4, 3.2, 4.0, 4.8mm rivets.
- Includes 4 heads, neatly stored in the handle.
- · Handle also includes lock for when tool is not in use.
- Spare sets of rivets available please see Connect Part Nos. 31843 (set of 475 rivets), 31844 (set of 200 rivets). Spare jaws available, please see Laser Part No. 2805.